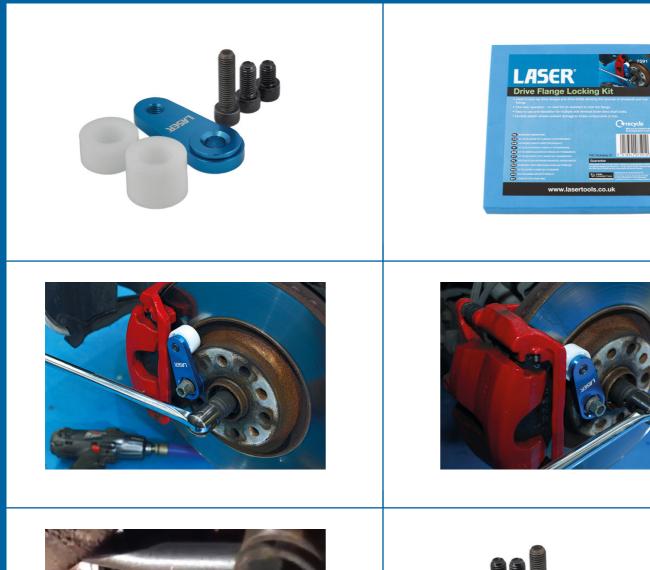

## LASER®

Designed to allow the drive flange to be locked preventing rotation when loosening or tightening inner drive shaft mounting bolts and hub nuts. Easily fitted utilising the vehicles own wheel bolts or nuts ensuring the specially designed plastic wheel wedges between the brake caliper and drive flange.

## **Additional Information**

- Drive flange hub locking device.
- Used to lock car drive flanges and drive shafts allowing the removal of driveshaft and hub fixings.
- One man operation no need for an assistant to hold the flange.
- · Easy to use and reposition for multiple bolt removal (inner drive shaft bolts).
- · Durable plastic wheels prevent damage to brake components or hub.