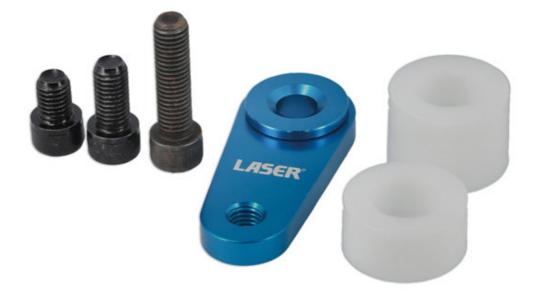

## LASER®

Designed to allow the drive flange to be locked preventing rotation when loosening or tightening inner drive shaft mounting bolts and hub nuts. Easily fitted utilising the vehicles own wheel bolts or nuts ensuring the specially designed plastic wheel wedges between the brake caliper and drive flange.

## **Additional Information**

- Drive flange hub locking device.
- Used to lock car drive flanges and drive shafts allowing the removal of driveshaft and hub fixings.
- One man operation no need for an assistant to hold the flange.
- · Easy to use and reposition for multiple bolt removal (inner drive shaft bolts).
- · Durable plastic wheels prevent damage to brake components or hub.